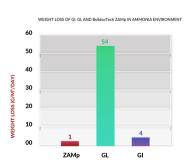

#### IN CHEMICAL ENVIRONMENT IN AMMONIA ENVIRONMENT

TEST METHOD: Comparing the weight before and after soaking GL, GI, and BuildcoTech ZAMp in Na2SO4 solution at 30 degree Celsius after 24h; potential of hydrogen (PH) concentration increases progressively

Comparing of weight before and after soaking GL, GI, and BU in 5% of NH3 solution, at 30 degree Celsius after 24h.