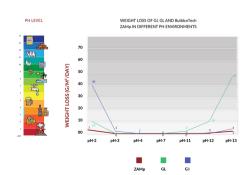

#### IN CHEMICAL ENVIRONMENT IN AMMONIA ENVIRONMENT

TEST METHOD: Comparing the weight before and after soaking GL, GI, and BuildcoTech ZAMp in Na2SO4 solution at 30 degree Celsius after 24h; potential of hydrogen (PH) concentration increases progressively

Comparing of weight before and after soaking GL, GI, and BU in 5% of NH3 solution, at 30 degree Celsius after 24h.