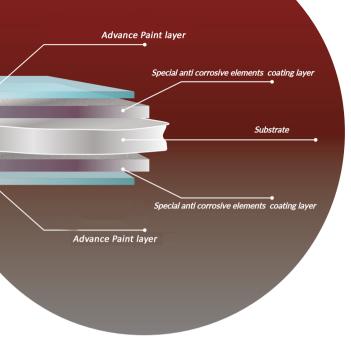

### A Breakthrough in Coating Technology

#### **Enhanced Corrosion Resistance**

**Ternary Eutectic Phase:** Magnesium elements evenly distributed in the coating form a Ternary Eutectic Phase (Al-Zn-Mg), creating a solid interface with the steel base. This results in ultra-high corrosion resistance, surpassing traditional galvalume products.