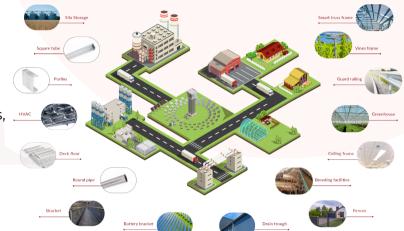

### **Applications and Industries**

Marine and Coastal Structures

**Seaworthy Performance:** Engineered to withstand the corrosive marine atmosphere, ZAMp Clear-Colorbond is ideal for marine and coastal structures offering long-lasting protection against rust and degradation.

**Farm-Friendly:** From poultry and livestock housing to storage facilities and greenhouses, ZAMp Clear-Colorbond provides a controlled environment for optimal productivity, while resisting corrosion in agricultural settings.

#### **Industrial Facilities**

**Built to Last:** ZAMP Clear-Colorbond is well-suited for industrial applications, providing reliable protection against chemical exposure and harsh environmental conditions, ensuring longevity and durability.

#### **Residential and Commercial Roofing**

**Aesthetic Appeal, Lasting Protection:** Enhance the visual appeal of residential and commercial properties while providing durable, long-lasting protection against the elements.

#### **Architectural Cladding**

**Design Freedom:** ZAMp Clear-Colorbond's technology offers a wide range of color options, allowing architects and designers to realize their creative visions while ensuring structural integrity and resilience.