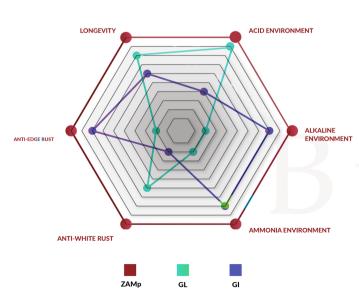

### Salt Spay Testing Results With Different GL Coating VS ZAMp150

#### IN CHEMICAL ENVIRONMENT IN AMMONIA ENVIRONMENT

TEST METHOD: Comparing the weight before and after soaking GL, GI, and BuildcoTech ZAMp in Na2SO4 solution at 30 degree Celsius after 24h; potential of hydrogen (PH) concentration increases progressively

Comparing of weight before and after soaking GL, GI, and BU in 5% of NH3 solution, at 30 degree Celsius after 24h.